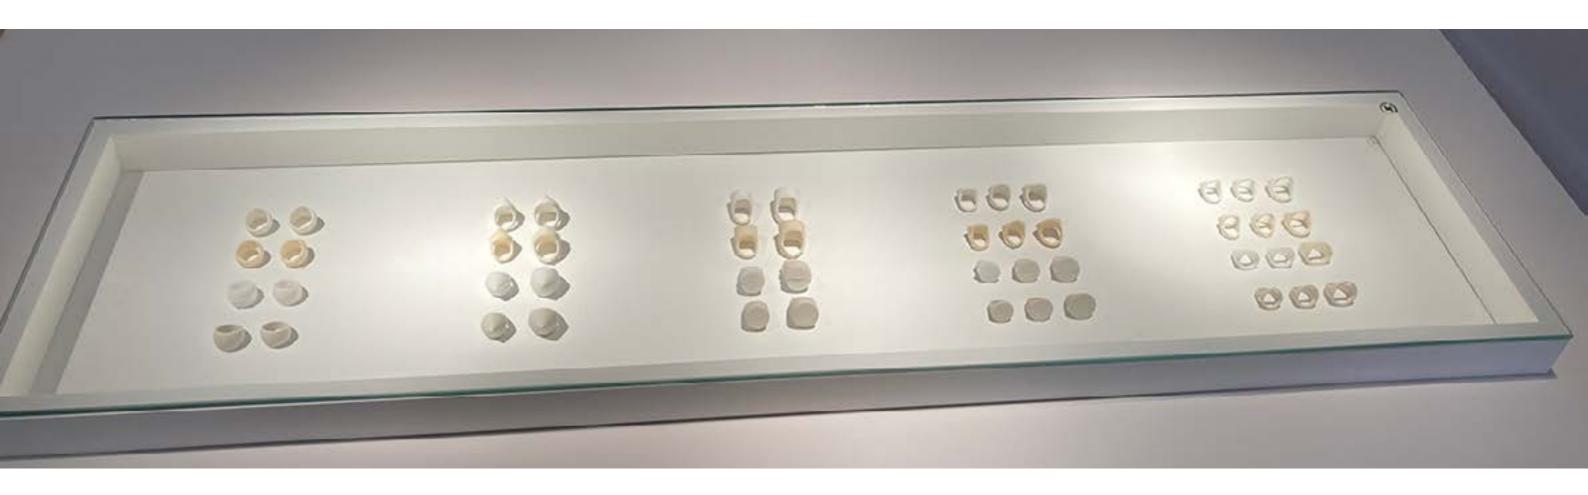

## From Process of Making To wear or not to wear at the Background

Photo by ETDM, photographer Hedi Jaansoo

Photo by ETDM, photographer Hedi Jaansoo

To wear or not to wear - Not to wear

Instalation Rings : 5 designs, 4 materials, 2 or 3 sizes = 12 reproductions

#### To wear or not to wear - Not to wear

To wear or not to wear - Not to wear

Instalation Rings: 5 designs, 4 materials, 2