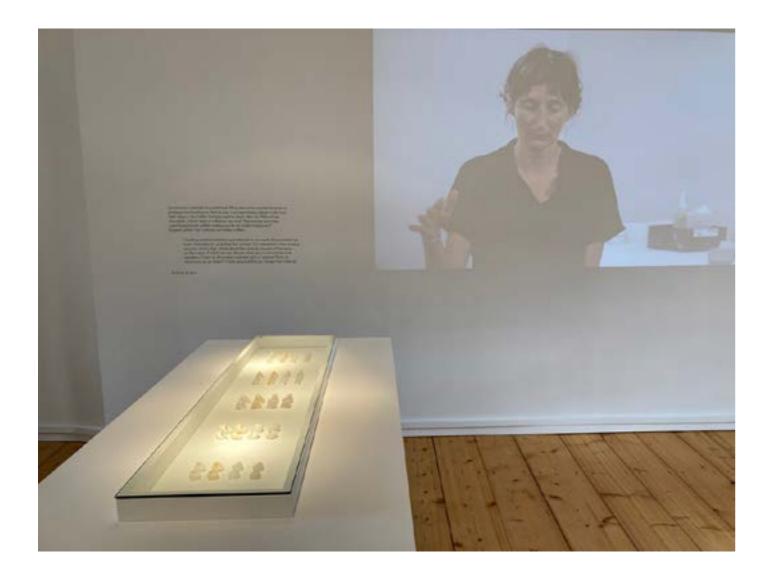

### From To wear or not to wear Process of Making at the Background

## From Process of Making To wear or not to wear at the Background

Photo by ETDM, photographer Hedi Jaansoo

Photo by ETDM, photographer Hedi Jaansoo

To wear or not to wear - Not to wear

Instalation Rings : 5 designs, 4 materials, 2 or 3 sizes = 12 reproductions