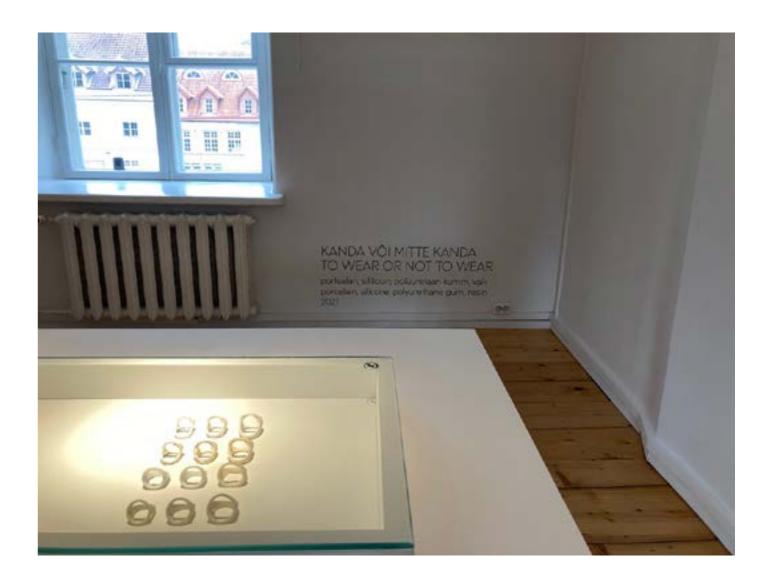

## From Process of Making To wear or not to wear at the Background

Photo by ETDM, photographer Hedi Jaansoo

Photo by ETDM, photographer Hedi Jaansoo

To wear or not to wear - Not to wear

Instalation Rings : 5 designs, 4 materials, 2 or 3 sizes = 12 reproductions

#### To wear or not to wear - Not to wear

To wear or not to wear - Not to wear

Instalation Rings: 5 designs, 4 materials, 2