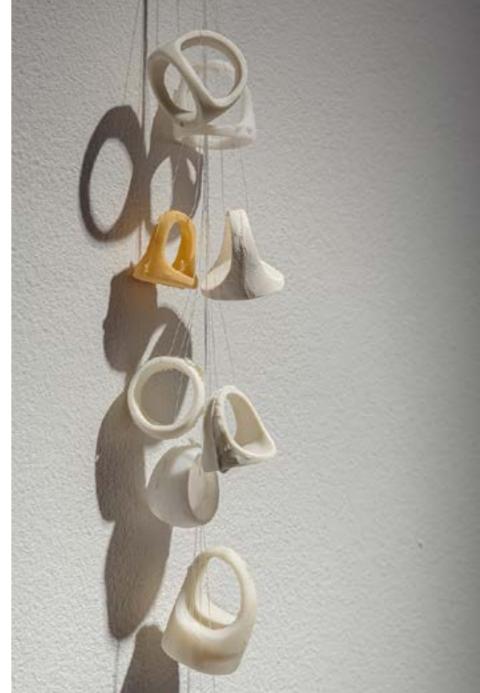

## From Process of Making To wear or not to wear at the Background

Photo by ETDM, photographer Hedi Jaansoo

Photo by ETDM, photographer Hedi Jaansoo

To wear or not to wear - Not to wear

Instalation Rings : 5 designs, 4 materials, 2 or 3 sizes = 12 reproductions

#### To wear or not to wear - Not to wear

To wear or not to wear - Not to wear

Instalation Rings: 5 designs, 4 materials, 2