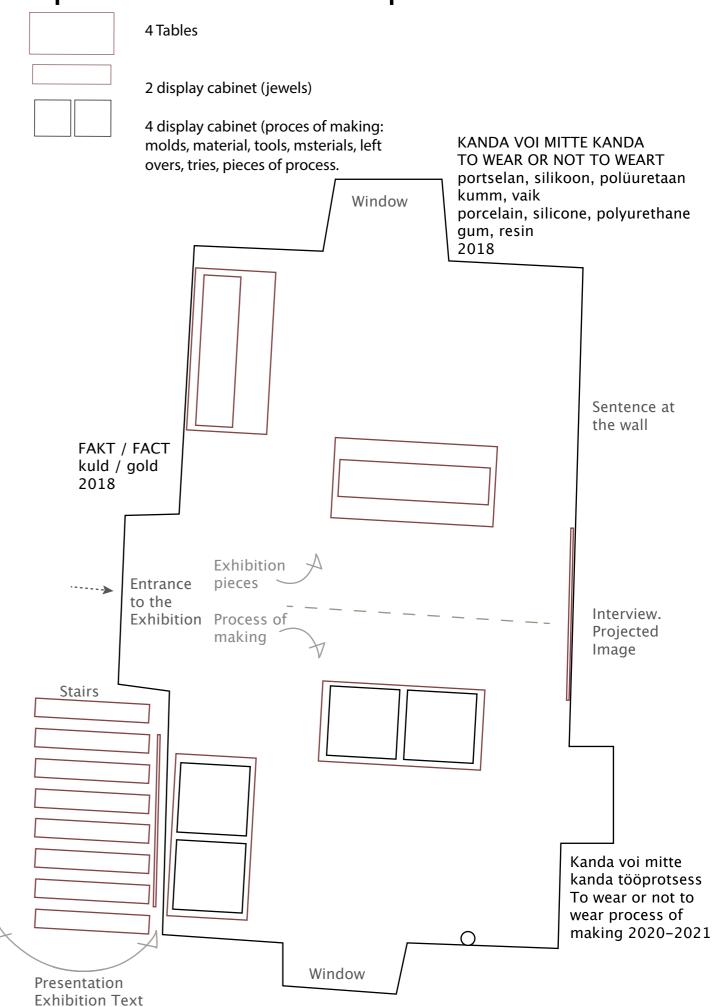

### Map of the Exhibition Space:

From the entrance: on the right Process of Making pieces on the left To wear or not to wear pieces Video Projection at the Background

Photo by ETDM, photographer Hedi Jaansoo