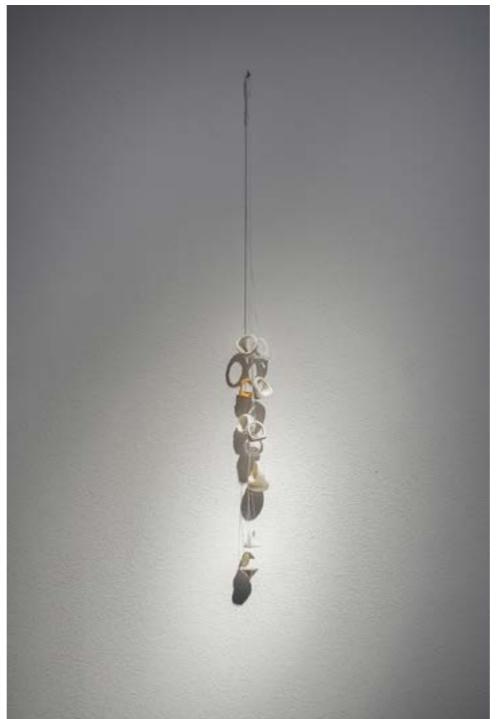

## From Process of Making To wear or not to wear at the Background

Photo by ETDM, photographer Hedi Jaansoo

Photo by ETDM, photographer Hedi Jaansoo

To wear or not to wear - Not to wear

Instalation Rings : 5 designs, 4 materials, 2 or 3 sizes = 12 reproductions

#### To wear or not to wear - Not to wear

To wear or not to wear - Not to wear

Instalation Rings: 5 designs, 4 materials, 2